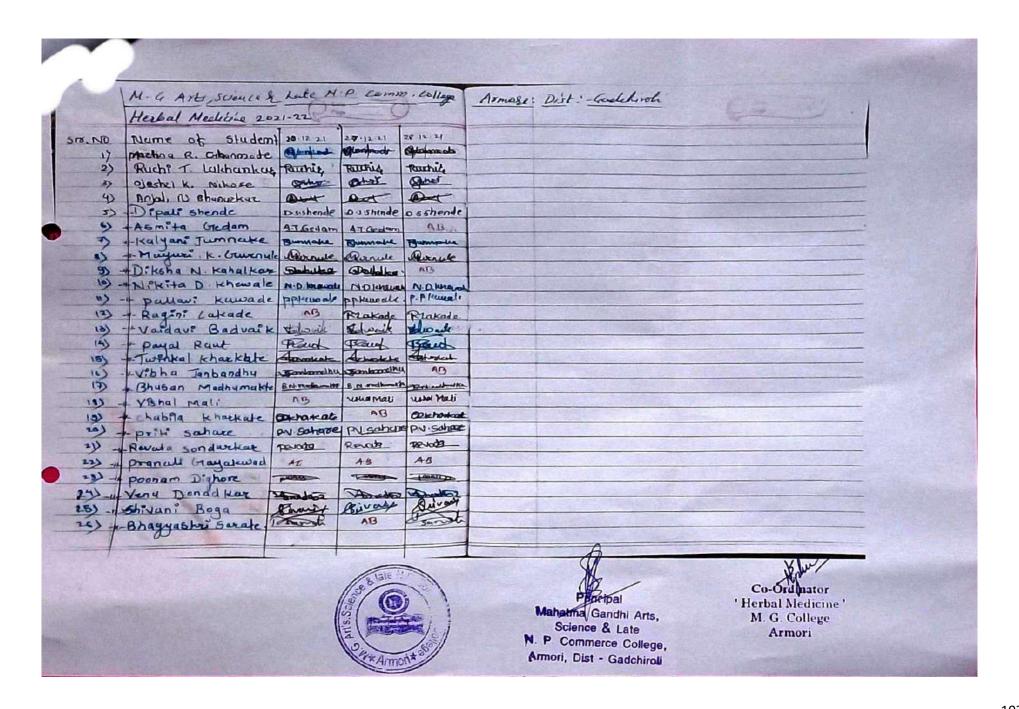

#### Course details:

- 1. This course was conducted: Free of cost.
- 2. Name of Coordinator: Prof. Seema T. Nagdeve
- 3. Number of students benefited: 10
- 4. Course code:
- 5. Course scheme: Career oriented certificate course in Herbal Medicine.
- 6. Resource person: Dr. Pradeep Saudagar, ( Expert herbalists )

#### Other information:

- 7. Course Started from: 16 February 2021
- 8. Course ends on: 15 March 2021
- Practical exam on: 21 March 2021 & Online Theory Exam on (MCQs Type):3 August 2021
- 10. Name of course: certificate course in Herbal Medicine
- 11. Sanctioned Authority: UGC
- 12. Study group member: Dr. V. I. Kahalkar
- 13. Expert herbalists: Dr. Pradip Saudagar,
- 14. Suggestions, help & support: NGO-Aamhi Aamchya Aarogyasathi, Kurkheda
- 15. Who can apply: UG Students from science streams (Only final year).
- Products prepared from plants: Neem, Adulsa, Calotropis, Ocimum, Karanji, Asparagus,
   Vitex, Palas, Eucalyptus, Hibiscus etc.
- Additional substances used in Preparation: Til oil, Coconut oil, Eucalyptus oil, Sugar, Shikakai, Rithe, Hirda, Behada, Awla, Milk, Petrolium Jelly etc.