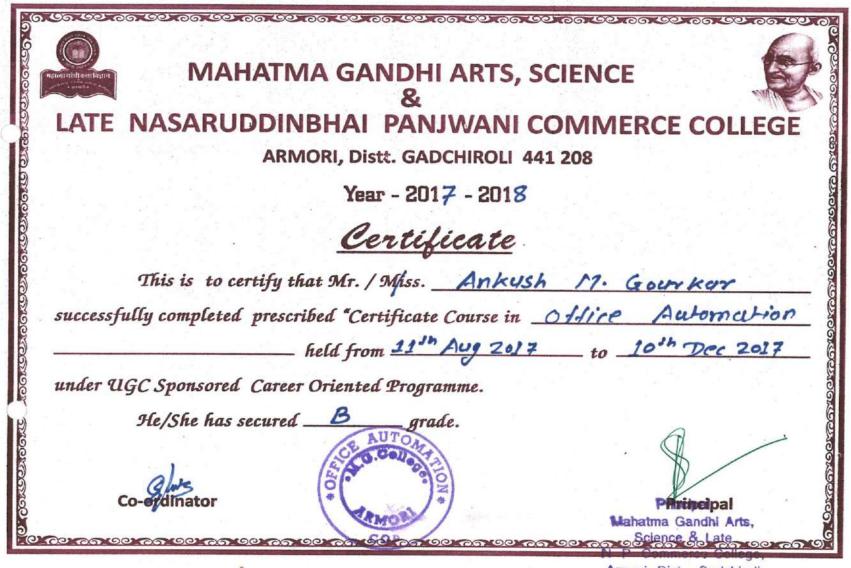

#### Course details:

- 1. This course was conducted: Free of cost.
- 2. Name of Coordinator: Prof. Seema T. Nagdeve
- 3. Number of students benefited: 10
- 4. Course code:
- 5. Course scheme: Career oriented certificate course in Herbal Medicine.
- 6. Resource person: Dr. Pradeep Saudagar, ( Expert herbalists )

#### Other information:

- 7. Course Started from: 16 February 2021
- 8. Course ends on: 15 March 2021
- Practical exam on: 21 March 2021 & Online Theory Exam on (MCQs Type):3 August 2021
- 10. Name of course: certificate course in Herbal Medicine
- 11. Sanctioned Authority: UGC
- 12. Study group member: Dr. V. I. Kahalkar
- 13. Expert herbalists: Dr. Pradip Saudagar,
- 14. Suggestions, help & support: NGO-Aamhi Aamchya Aarogyasathi, Kurkheda
- 15. Who can apply: UG Students from science streams (Only final year).
- Products prepared from plants: Neem, Adulsa, Calotropis, Ocimum, Karanji, Asparagus,
   Vitex, Palas, Eucalyptus, Hibiscus etc.
- Additional substances used in Preparation: Til oil, Coconut oil, Eucalyptus oil, Sugar, Shikakai, Rithe, Hirda, Behada, Awla, Milk, Petrolium Jelly etc.