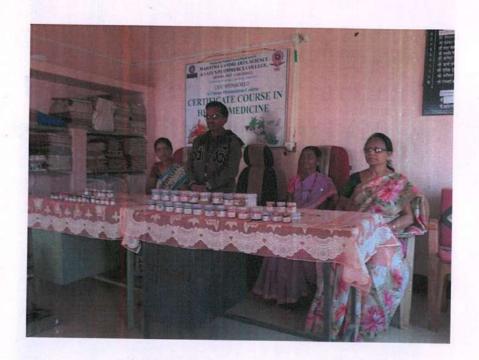

to: Students who pass exams in theory and practical both.
- It is our departmental best practices. Two day workshop conducted at adopted village Kasavi, tahsilArmori, District- Gadchiroli in the month of January 2019.

#### Course Outcomes -

- Trained graduates are practising- self-employment (part time or full time).
- Change career, learn how to help others, improve your health and establish a rewarding business.
- Students can easily identified the medicinal plants in and around their home town.

Satisfactorily conduct and report submitted to IQAC

Name & sign

Prof.Seema T. Nagdeve

Corne Co-Ordinator Herbal Medicine M. G. College

. G. College Armori

Principal

Mahatma Gandhi Arts, Science & Late N P Commerce College, Armori, Dist - Gadchiroli IQAC Co-ordinator

AC-Co-ordinator





Herbal Medicine Practical at Adopted Village Kasvi (2018-19)

> Manatima Gandhi Arts, Science & Late Science & College, N. P. Commercia College,



# Herbal Medicine Practical at Adopted Village Kasvi (2018-19)







# **Student Attendance**

|   | Ro18-1                                                                                   | 9                        |       |                |      |       |     |       |      |      |      |      |           |       |          |              |     |    |    |          |   |     |           |          |          |      |    |          |          |          |          |              |         |          |          |
|---|------------------------------------------------------------------------------------------|--------------------------|-----