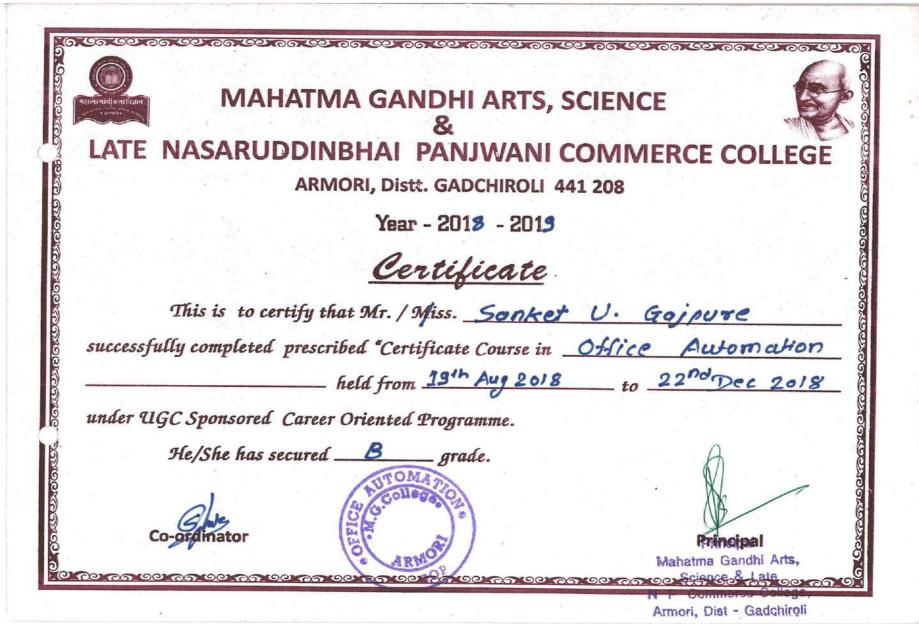

| 15) | Certificate Course in Hands on Training of Basic Chemistry Software              | 2020-2021   | 152 – 165 |
|-----|----------------------------------------------------------------------------------|-------------|-----------|
| 16) | Diploma in Dress Designing (Ongoing)                                             | 2020-2021   | 166 – 177 |
| 17) | Advance Diploma in Dress Designing                                               | 2020-2021   | 178 – 188 |
|     | 2019-2020                                                                        | <u>'</u>    |           |
| 18) | Certificate Course in Herbal Medicine                                            | 2019 - 2020 | 190 – 196 |
| 19) | Certificate Course in Sericulture                                                | 2019 - 2020 | 197 – 207 |
| 20) | Certificate Course in Maintenance of Home appliance & Domestic electronic Wiring | 2019 - 2020 | 208 – 212 |
| 21) | Certificate Course in Office Automation                                          | 2019 - 2020 | 213 – 219 |
| 22) | Certificate Course in Communicative English                                      | 2019 - 2020 | 220 – 225 |
| 23) | Certificate Course in Tribal Tourism                                             | 2019 - 2020 | 226 – 231 |
| 24) | Certificate Course in Human Rights                                               | 2019 - 2020 | 232 – 239 |
| 25) | Diploma in Dress Designing                                                       | 2019 - 2020 | 240 – 248 |
| 26) | Advance Diploma in Dress Designing                                               | 2019 - 2020 | 249 – 254 |
|     | 2018-2019                                                                        | 1           |           |
| 27) | Certificate Course in Herbal Medicine                                            | 2018 - 2019 | 256 – 266 |
| 28) | Certificate Course in Sericulture                                                | 2018 - 2019 | 267 – 274 |
| 29) | Certificate Course in Office Automation                                          | 2018 - 2019 | 275 – 281 |
| 30) | Certificate Course in Lab Technician                                             | 2018 - 2019 | 282 – 291 |
| 31) | Certificate Course in Communicative English                                      | 2018 - 2019 | 292 – 298 |
| 32) | Certificate Course in Tribal Tourism                                             | 2018 - 2019 | 299 – 305 |
| 33) | Certificate Course in Human Rights                                               | 2018 - 2019 | 306 – 314 |

# MAHATMA GANDHI ARTS, SCIENCE & LATE N.P. COMMERCE COLLEGE, ARMORI DIST.- GADCHIROLI Career Oriented Certificate Course