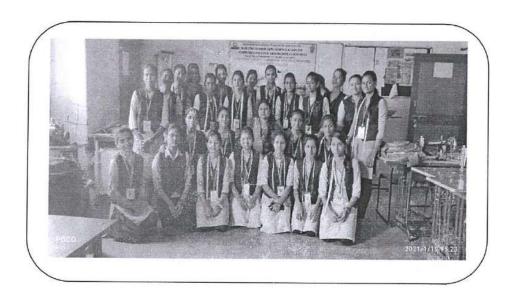

e   | Day .                        |                 |
| 27 | Nikhil R. Raut            | Male   | N. J. Ruet                   |                 |
| 28 | Praful G. Shendare        | Male   | Aurelre.                     |                 |
| 29 | Daulat T. Thela           | Male   | D. C. Thelep                 |                 |
| 30 | Pravin A. Usendi          | Male   | 1 mming                      |                 |

Principal Mahatma Gandhi Arts, Science & Late N P Commerce College, Armori, Dist - Gadchiroli



# Diploma in Dress Designing

# **Report on Diploma in Dress Designing**

# MAHATMA GANDHI ARTS, SCIENCE & LATE N.P. COMMERCE COLLEGE, ARMORI, DIST. GADCHIROLI

# REPORT OF

# DIPLOMA COURSE IN DRESS DESIGNING

OF 360 DAYS

Conducted From 2018 To 2019

**SESSION 2018-19** 



Submitted By
Prof. Snehal Sonkusare

(Course Coordinator

Submitted To
Prof. N. N. Meshram
IQAC Coordinator

# **Objectives**

- To promote and understanding of fashion and textile design in relation to the needs of fashion home textile and the business to textile product.
- To provide hands-on experience using asset of complex technologies found in industry. Today to built prototypical solutions to solve current needs.
- 3. To provide experience in responding to market opportunities with creative and innovative products that integrate set of academic discipline such as textile materials, design fundamentals, sourcing, data-mining of market information and new developments in materials, science and engineering.
- 4. To create an educational environment that approximates the actual condit