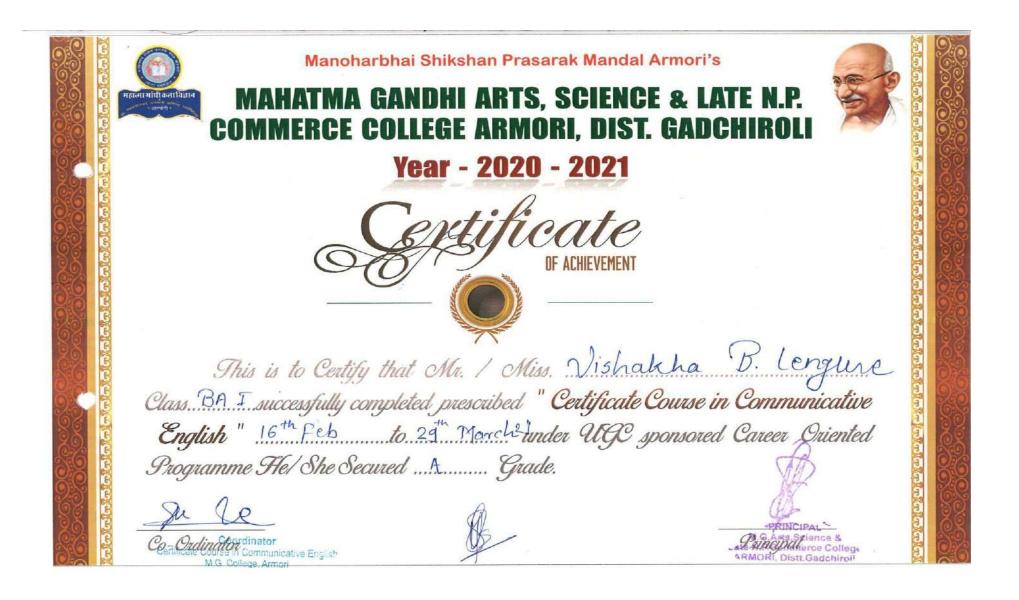

|
| 7          | Prachi Ashok Sahare-      | B.Com II | Timus        |
| 8          | Gayatri Hemraj Chauke     | BAI      | Chorke       |
| 4)         | Gayatri Ganesh Pradhan    | BA I     | Calhan       |
| 10         | Sapana Harendra Meshram   | B.Com I  | Barelman     |
| 11         | Himadri Bhupati Gain      | B.Com I  | Pars         |
| 12         | Sejal Ramesh Gadhve       | B.Com I  | seahawe      |
| 1.3        | Tejaswini Yogiraj Dhakate | B.Com I  | Thekate      |
| 14         | Rupali Ravindra Donadkar  | B.Com I  | Bonadkal     |
| 15         | Prashant D. Bhandarkar    | B.Sc. I  | 6Bhunder kar |

Co-ordinator

Co-ordinator

Communicative English Career Oriented Programme

Salence & Late N. P. Commerce College, Armori, Dist - Gadchireli



#### **Certificate Sample**



# Certificate Course in Tribal Tourism

#### **Report on Certificate Course in Tribal Tourism**



### Mahatma Gandhi Arts, Science & Late N. P. Commerce College Armori, Dist. -Gadchiroli.

#### THREE MONTH CERTIFICATE COURSE IN TRIBAL TOURISM

#### Introduction:-

The proposed curriculum is designed by the study group of concern specialization. The study group comprise principal and subject expert from the college. Considering particularly specialization of tribal district, tribal tourism is basically an interdisciplinary programme involving Geography Zoology, Botany, Geology, and History. Upon successful completion of this course the expected learning outcomes are – Students will gain basic understanding of tribal tourism; training is designed to give the skills and knowledge to maximi