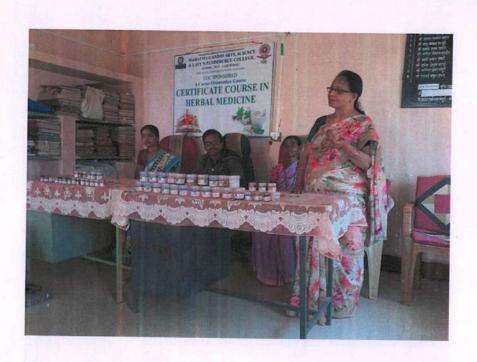

ns to: Students who pass exams in theory and practical both.
- It is our departmental best practices. Two day workshop conducted at adopted village Kasavi, tahsilArmori, District- Gadchiroli in the month of January 2019.

#### Course Outcomes -

- Trained graduates are practising- self-employment (part time or full time).
- Change career, learn how to help others, improve your health and establish a rewarding business.
- Students can easily identified the medicinal plants in and around their home town.

Satisfactorily conduct and report submitted to IQAC

Name & sign

Prof.Seema T. Nagdeve

Corne Co-Ordinator Herbal Medicine M. G. College

. G. College Armori

Principal

Mahatma Gandhi Arts, Science & Late N P Commerce College, Armori, Dist - Gadchiroli IQAC Co-ordinator

AC-Co-ordinator





Herbal Medicine Practical at Adopted Village Kasvi (2018-19)

> Manatima Gandhi Arts, Science & Late Science & College, N. P. Commercia College,



# Herbal Medicine Practical at Adopted Village Kasvi (2018-19)







# **Student Attendance**

|   | Ro18-1                                                                                   | 9                        |       |                |      |       |     |       |      |      |      |      |           |       |          |              |     |    |    |          |   |     |           |          |          |      |    |          |          |          |          |              |         |          |          |
|---|------------------------------------------------------------------------------------------|--------------------------|---