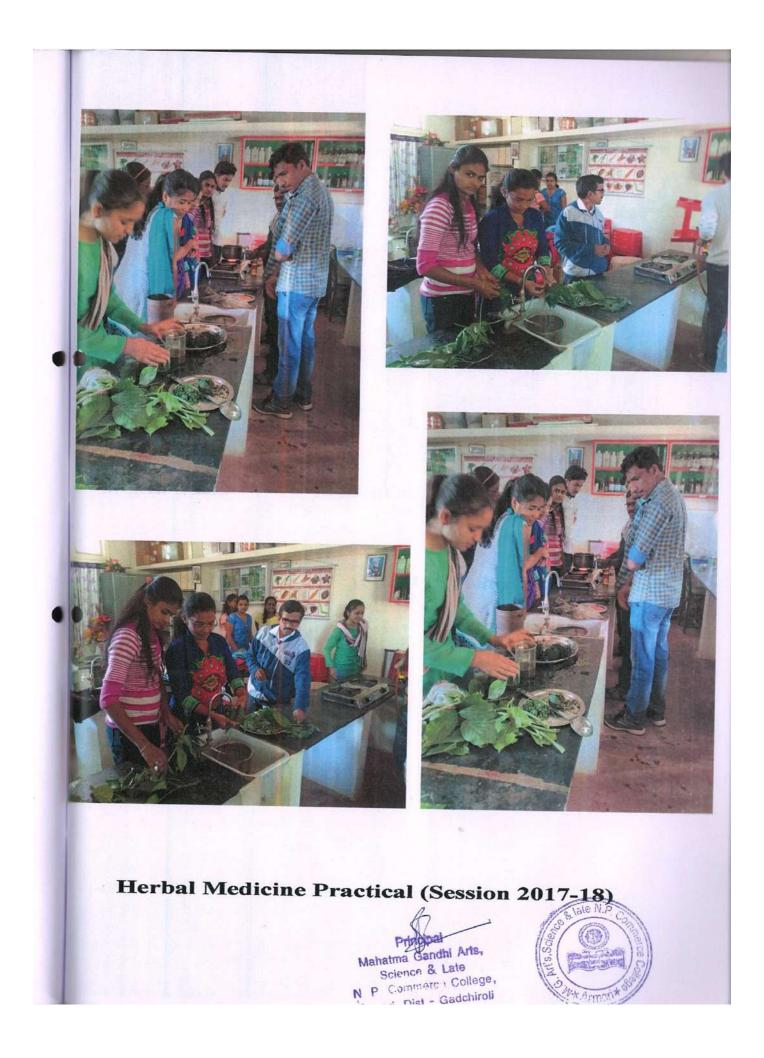

# Certificate Course in Herbal Medicine

#### **Photos of Class in Certificate Course in Herbal Medicine**