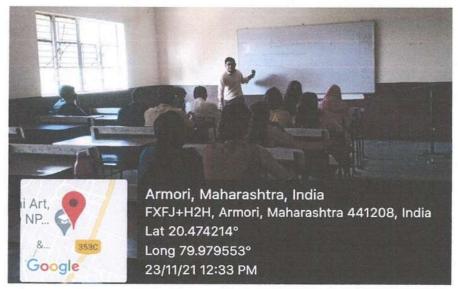

ledge about Vacuum Science & Technology.

### **COURSE DETAILS**

- Course duration: 34 Hours (15/11/2021 to 04/12/2021)
- Course Co-ordinator : Dr. C. D. Mungmode
- No. of students admitted: 18 students

### **EVALUATION**

A Multiple Choice Questions (MCQ) Test of 50 Marks was conducted at on 05/12/2021. The students who scored 40% marks in test and have minimum 75% attendance were awarded by course certification. All the students successfully completed the course.

### **COURSE OUTCOMES**

Following course outcomes are achieved after completion of this course

- CO1 Students got knowledge of various pumps and gauges.
- \*\* CO2 Physics behind different techniques of creating and measurement of vacuum is understood.

### **VACUUM SCIENCE & TECHNOLOGY**

### Photographs of the course:





Date: 24/12/2021 Course Co-ordinate (Dr. c. D. Mung mode)



Principal Principal Mahatma Gandhi Arts, Science & Late N P Commerce College, Armori, Dist - Gadchiroli

148

### **Signatured Student Attendance**

|            |                              |            |            |            | dent Attend  | D TECHN    |             |            |            |            |                  |
|------------|------------------------------|------------|------------|------------|--------------|------------|-------------|------------|------------|------------|------------------|
| Sr.<br>No. | Student Name  Date           | 15/11/2021 | 16/11/2021 | 17/11/2021 | 18/11/2021   | 20/11/2021 | 21/11/2021  | 22/11/2021 | 23/11/2021 | 24/11/2021 | 25/11/2021       |
| 1          | Mr. Chandrakant R.