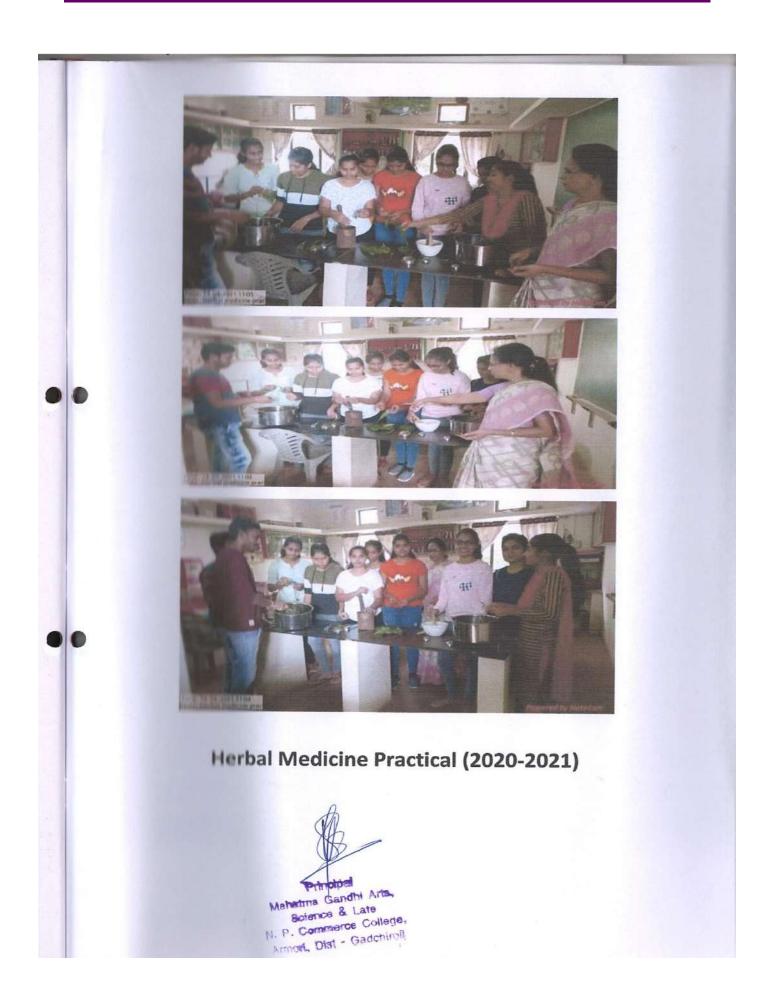

Productor Herbal Hair oil, Shampoo, Crack cream, Adulsa Kalpa, Shatavari kalpa, Pain tollef oil, Nkin burn cream, Palas tea, tooth powder, Pain relief balm and etc.
- 19 Certificate distributions to: Students who pass exams in theory and practical both.

#### Course Outcomes =

- Trained graduates are practising-self-employment (part time or full time).
- Change career, learn how to help others, improve your health and establish a rewarding business.
- Mudants can easily identified the medicinal plants in and around their home town.

Satisfactorily conduct and report submitted to IQAC

Name & sign

hof Hooma L. Nagdeve

Herbal Medicine

Mahatma Gandhi Arta, Science & Late N. P. Commerce College, Asmori, Dist - Gadchiroli

#### **Photos of Class in Certificate Course in Herbal Medicine**



#### **Student Attendance**

|     | ATTENDANCE                                                                                          | 2007                                                                                           |                                        | 1002                                               |             | CLASS HOYbal Me