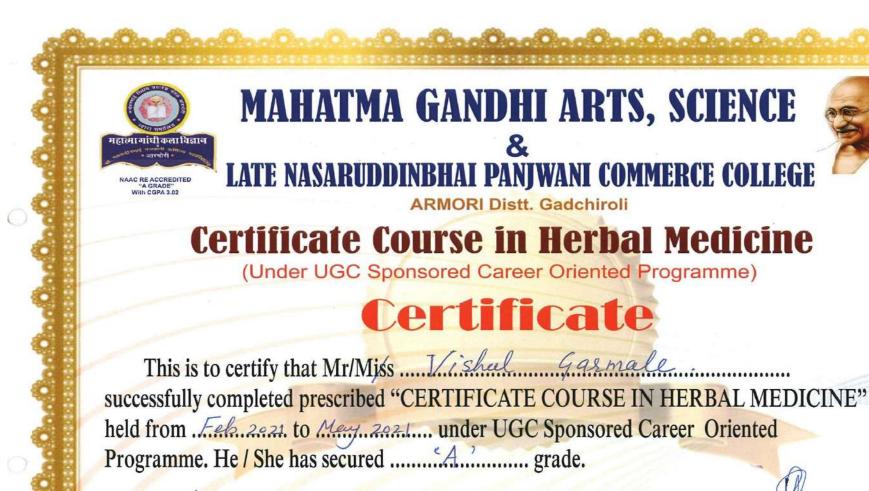

#### Other information:

- 7. Course Started from: 16 February 2021
- 8. Course ends on: 15 March 2021
- Practical exam on: 21 March 2021 & Online Theory Exam on (MCQs Type):3 August 2021
- 10. Name of course: certificate course in Herbal Medicine
- 11. Sanctioned Authority: UGC
- 12. Study group member: Dr. V. I. Kahalkar
- 13. Expert herbalists: Dr. Pradip Saudagar,
- 14. Suggestions, help & support: NGO-Aamhi Aamchya Aarogyasathi, Kurkheda
- 15. Who can apply: UG Students from science streams (Only final year).
- Products prepared from plants: Neem, Adulsa, Calotropis, Ocimum, Karanji, Asparagus,
   Vitex, Palas, Eucalyptus, Hibiscus etc.
- Additional substances used in Preparation: Til oil, Coconut oil, Eucalyptus oil, Sugar, Shikakai, Rithe, Hirda, Behada, Awla, Milk, Petrolium Jelly etc.

- 18. Productor Herbal Hair oil, Shampoo, Crack cream, Adulsa Kalpa, Shatavari kalpa, Pain tollef oil, Nkin burn cream, Palas tea, tooth powder, Pain relief balm and etc.
- 19 Certificate distributions to: Students who pass exams in theory and practical both.